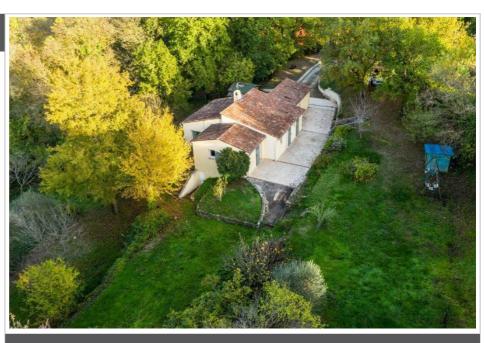

## House Châteauneuf-Grasse

Acanthe Immobilier offers you this beautiful, quiet residence on vast wooded grounds in a countryside environment with Mediterranean species, enjoying a magnificent unobstructed view of the hills of Châteauneuf-Grasse. Its living area of 113 M² opens onto a plot of 6,270 M² with a swimming pool. TEXT TO CONTINUE HERE (with original info below) On one level, it is made up of 4 bedrooms, a large living/dining room with a fireplace equipped with a heat recovery system, a fitted kitchen, a bathroom, a of water, 3 toilets and 4 bedrooms, all overlooking the garden. All rooms are equipped with a wardrobe and a room thermostat. The fitted kitchen is extended by a large pantry with a sink. A cellar occupies the space of part of the crawl space. Several parking spaces are available including two parking spaces under a covered shelter. Heating is electric underfloor heating. Other services: Electric shutters in the living room; alarm; centralized...