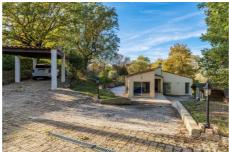

## House Châteauneuf-Grasse

Acanthe Immobilier offers you this beautiful, quiet residence on vast wooded grounds in a countryside environment with Mediterranean species, enjoying a magnificent unobstructed view of the hills of Châteauneuf-Grasse. Its living area of 113 M² opens onto a plot of 6,270 M² with a swimming pool. TEXT TO CONTINUE HERE (with original info below) On one level, it is made up of 4 bedrooms, a large living/dining room with a fireplace equipped with a heat recovery system, a fitted kitchen, a bathroom, a of water, 3 toilets and 4 bedrooms, all overlooking the garden. All rooms are equipped with a wardrobe and a room thermostat. The fitted kitchen is extended by a large pantry with a sink. A cellar occupies the space of part of the crawl space. Several parking spaces are available including two parking spaces under a covered shelter. Heating is electric underfloor heating. Other services: Electric shutters in the living room; alarm; centralized...